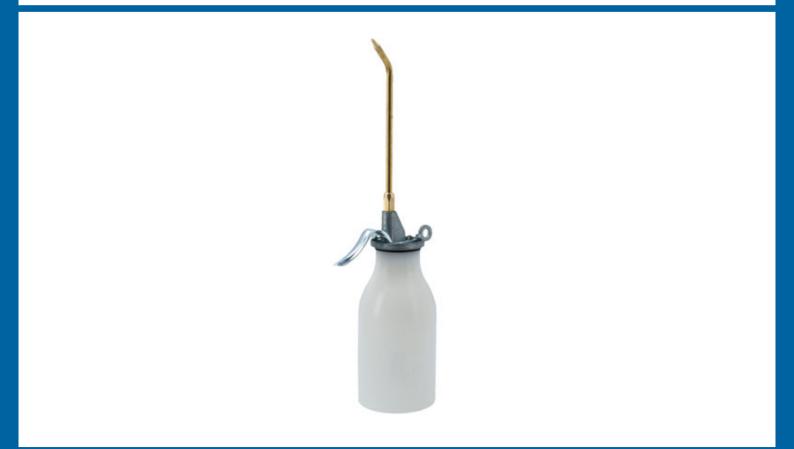

## **Oiler with Double Pump 300ml**

A general purpose oil can with a double pump that enables it to continue pumping regardless of its orientation, making it ideal for use in confined spaces or on hard to reach areas. It features a high-density polyethylene 300ml capacity bottle with a brass pump and nozzle allowing for precision lubricating and is suitable for use on machinery, tools, door hinges or anything else that requires oiling as part of its regular maintenance.

## **Additional Information**

- Double pump design allows the oiler to work upside down as well as when nearly empty.
- · 300ml capacity.
- Ergonomic design for comfort during repeated use.
- Bottle manufactured from PE-HD plastic, with a brass nozzle and pump.
- · Suitable for use with motor oil, diesel and lubricants.