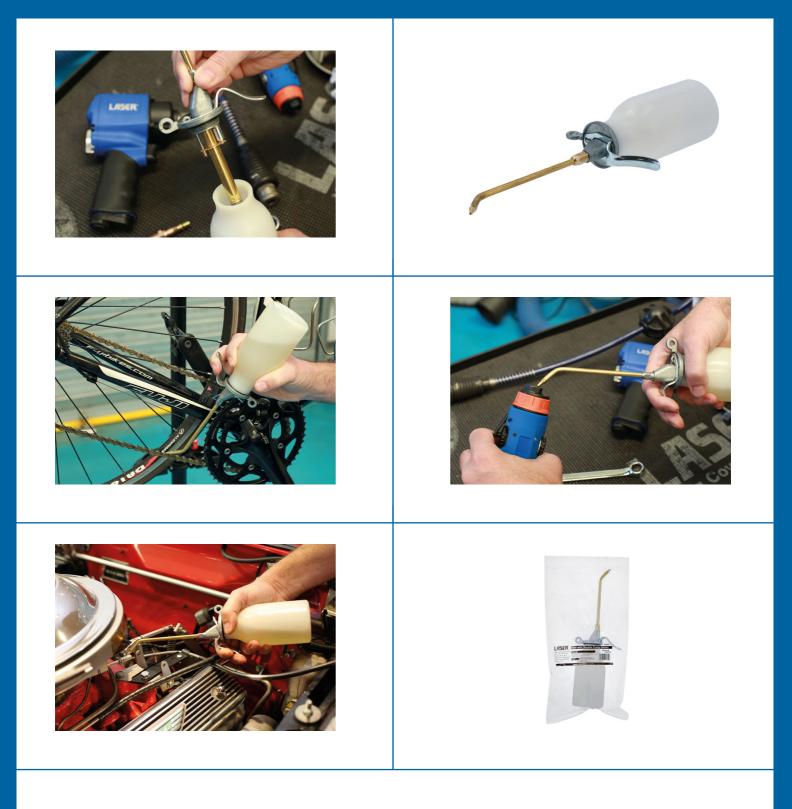

## **Oiler with Double Pump 300ml**

A general purpose oil can with a double pump that enables it to continue pumping regardless of its orientation, making it ideal for use in confined spaces or on hard to reach areas. It features a high-density polyethylene 300ml capacity bottle with a brass pump and nozzle allowing for precision lubricating and is suitable for use on machinery, tools, door hinges or anything else that requires oiling as part of its regular maintenance.

## **Additional Information**

- Double pump design allows the oiler to work upside down as well as when nearly empty.
- · 300ml capacity.
- Ergonomic design for comfort during repeated use.
- Bottle manufactured from PE-HD plastic, with a brass nozzle and pump.
- · Suitable for use with motor oil, diesel and lubricants.